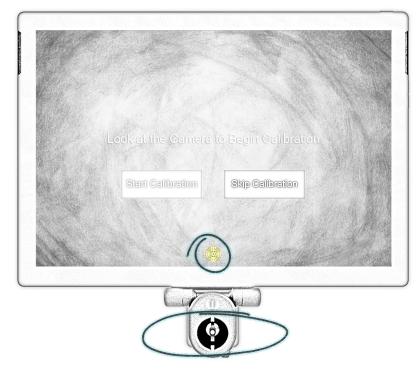

## Calibrate:

1. Look at the camera or calibration point above it to begin

2. Look at the center of calibration points as they move around the screen